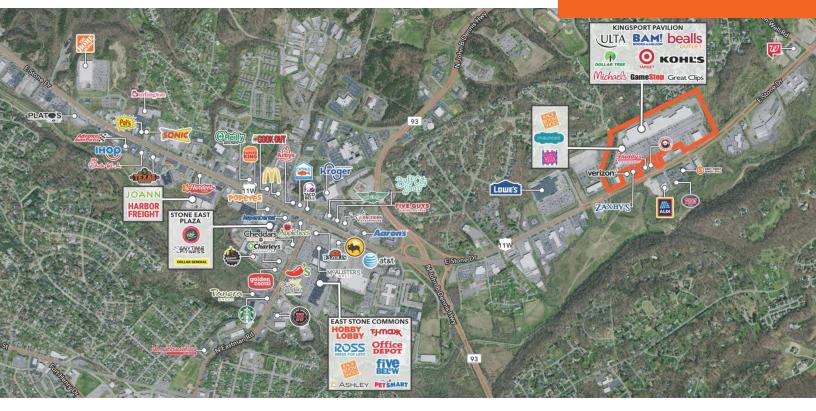

#### **LOCATION DESCRIPTION**

The City of Kingsport, located in Northeast Tennessee, is one of three cities in the Tri-City CSA, comprising of over a half million people. In 2020 U-Haul ranked the Tri-Cities as the 12th fastest growing area in America. Kingsport Pavilion is located on East Stone Drive, which serves as Kingsport's primary retail artery (32,451 VPD).

#### PROPERTY HIGHLIGHTS

- +/- 390,000 SF regional shopping center anchored by Target, Kohls, and Ashley HomeStore
- One of only three Target-anchored shopping centers in the Tri-Cities CSA
- Signalized ingress and egress, excellent visibility, and highly visible pylon signage
- Located 2.7 Miles from Eastman Chemical Company's Kingsport facility which is the 4th largest chemical manufacturing plant in America (7,000+ employees)
- +/- 29 acre development opportunity