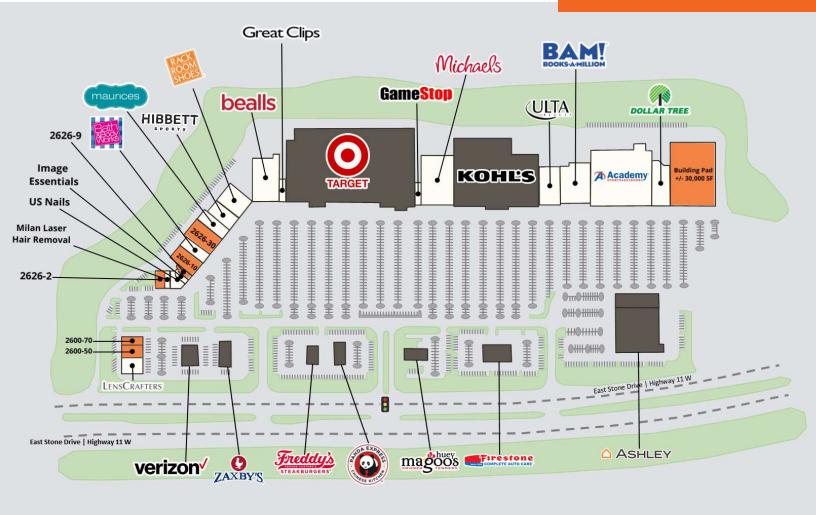

## **FOR LEASE**

| SUITE   | TENANT NAME              | SPACE SIZE |
|---------|--------------------------|------------|
| 2626-2  | Available                | 1,898 SF   |
| 2626-4  | Milan Laser Hair Removal | 1,217 SF   |
| 2626-6A | US Nails                 | 1,796 SF   |
| 2626-8  | Image Essentials         | 1,120 SF   |
| 2626-9  | Available                | 1,150 SF   |
| 2626-10 | Available                | 6,030 SF   |
| 2626-20 | Bath & Body Works        | 4,018 SF   |
| 2626-30 | Available                | 7,680 SF   |

| SUITE    | TENANT NAME     | SPACE SIZE |
|----------|-----------------|------------|
| 2626-40  | Maurice's       | 5,079 SF   |
| 2626-50  | Hibbett Sports  | 5,016 SF   |
| 2626-60  | Rack Room Shoes | 8,000 SF   |
| 2626-70  | Bealls          | 15,095 SF  |
| 2626-80  | Great Clips     | 1,951 SF   |
| 2626-100 | Game Stop       | 1,640 SF   |
| 2626-110 | Michaels        | 21,574 SF  |
|          |                 |            |

| SUITE    | TENANT NAME               | SPACE SIZE |
|----------|---------------------------|------------|
| 2626-130 | Ulta                      | 10,117 SF  |
| 2626-140 | Books A Million           | 15,500 SF  |
| 2626-150 | Academy Sports + Outdoors | 45,000 SF  |
| 2626-160 | Dollar Tree               | 10,010 SF  |
| 2600-70  | Available                 | 1,298 SF   |
| 2600-50  | Available                 | 2,397 SF   |
| 2600-10  | LensCrafters              | 1,608 SF   |